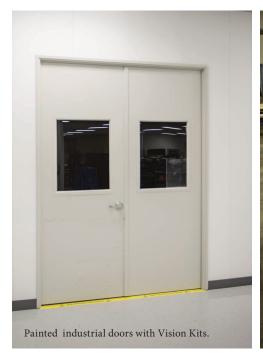

- Door hardware to match building standard or as specified.
- Glass and Vision Kits are available in a variety of standard sizes or as specified. Door components are engineered for ¼" tempered glass. All glass supplied by E2 Walls shall be tempered glass and each piece will display the required label.
- In-house door finishing process allows us to respond quickly to your needs and uses environmentally-friendly water-based materials. Solvent-based finishes available.