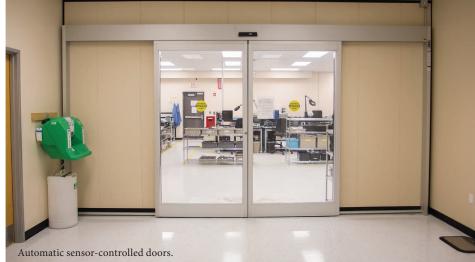

## **Doors & Hardware**

Sliding doors with tempered glass framed in satin anodized trim.

E2 Walls sources doors from LEED-certified manufacturers. Choose from hinged or sliding door products in aluminum, hardwood, paint grade, or plastic laminate, including prefinished architectural doors.