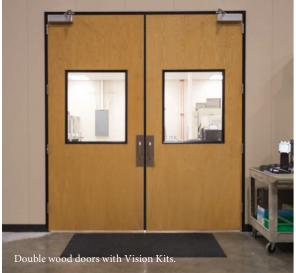

- Door hardware to match building standard or as specified.
- Glass and Vision Kits are available in a variety of standard sizes or as specified. Door components are engineered for ¼" tempered glass. All glass supplied by E2 Walls shall be tempered glass and each piece will display the required label.
- In-house door finishing process allows us to respond quickly to your needs and uses environmentally-friendly water-based materials. Solvent-based finishes available.