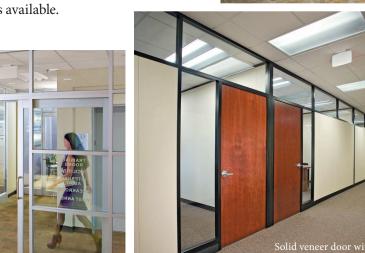

- Door hardware to match building standard or as specified.
- Glass and Vision Kits are available in a variety of standard sizes or as specified. Door components are engineered for ¼" tempered glass. All glass supplied by E2 Walls shall be tempered glass and each piece will display the required label.
- In-house door finishing process allows us to respond quickly to your needs and uses environmentally-friendly water-based materials. Solvent-based finishes available.