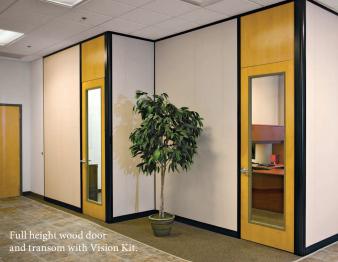

- Door hardware to match building standard or as specified.
- Glass and Vision Kits are available in a variety of standard sizes or as specified. Door components are engineered for ¼" tempered glass. All glass supplied by E2 Walls shall be tempered glass and each piece will display the required label.
- In-house door finishing process allows us to respond quickly to your needs and uses environmentally-friendly water-based materials. Solvent-based finishes available.