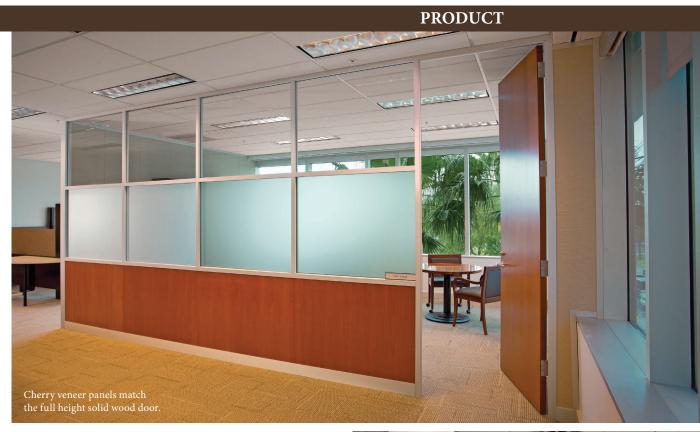

## **Doors & Hardware**

Sliding doors with tempered glass framed in satin anodized trim.

E2 Walls sources doors from LEED-certified manufacturers. Choose from hinged or sliding door products in aluminum, hardwood, paint grade, or plastic laminate, including prefinished architectural doors.